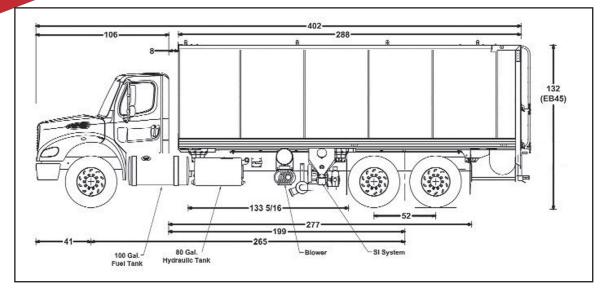

Level Load Volume: 41.38 Cubic Yards\*\* Controls: STW Control System Fuel Tank Capacity: 80 Gallon Weight (with chassis): 24,500 lbs. Blower System: 1200 CFM @ 15 PSI Hydraulic Tank Capacity: 60 Gallons